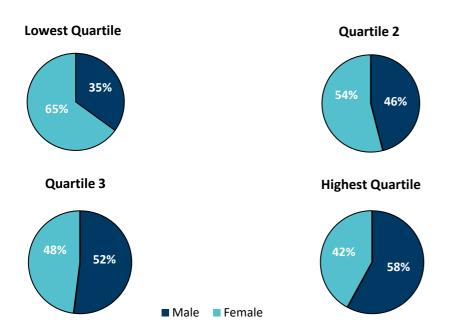

## Pay quartiles

 The charts show the gender distribution across four equally sized pay quartiles