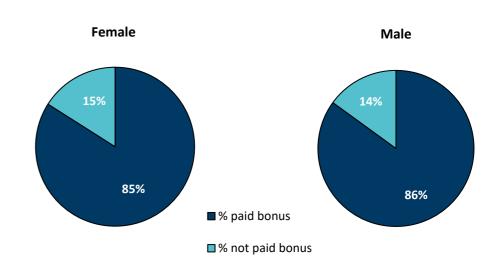

## Proportion of colleagues receiving a bonus

 The charts show the percentage of male and female team members who received a bonus payment in the year up to and including 5th April 2024